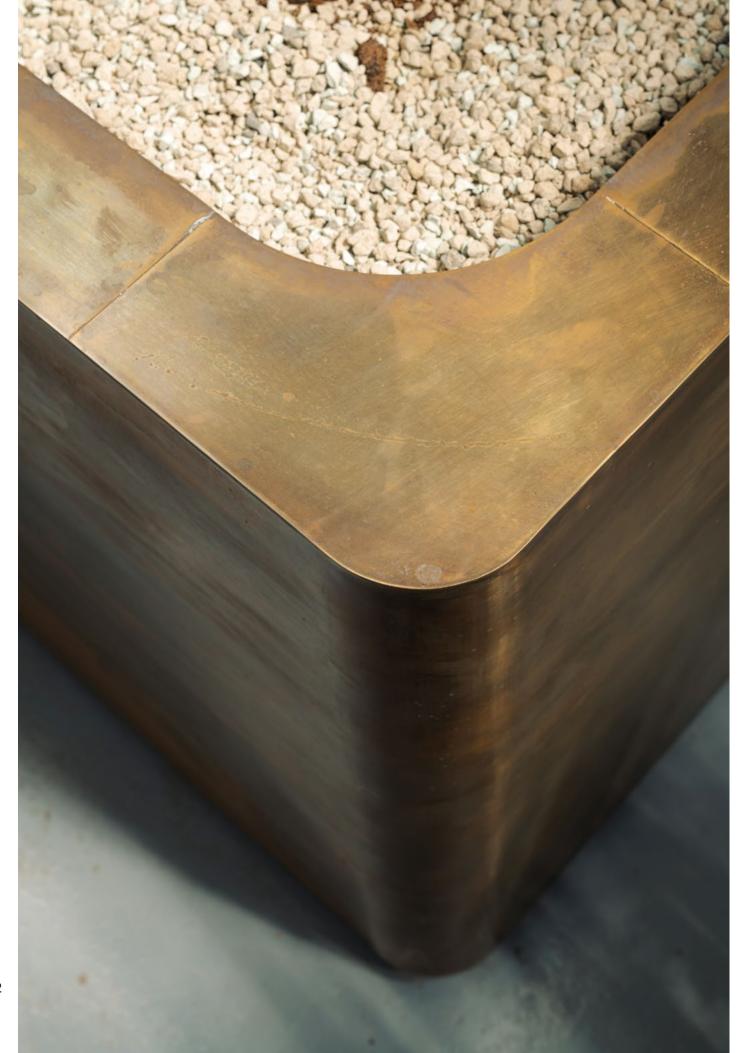

## Durability

Known for its decorative attributes and bright gold appearance, brass also radiates durability.

### Brass

Brass is an alloy of copper and zinc. It is often used in decoration for its bright gold-like appearance.

#### Finish

Our brass planters are assembled by hand in our workshops, each step in the process being carefully monitored and tested. All seams are carefully checked and polished. After giving the planter its patina we use a high quality English wax - the so-called "Renaissance" wax - to protect the brass.