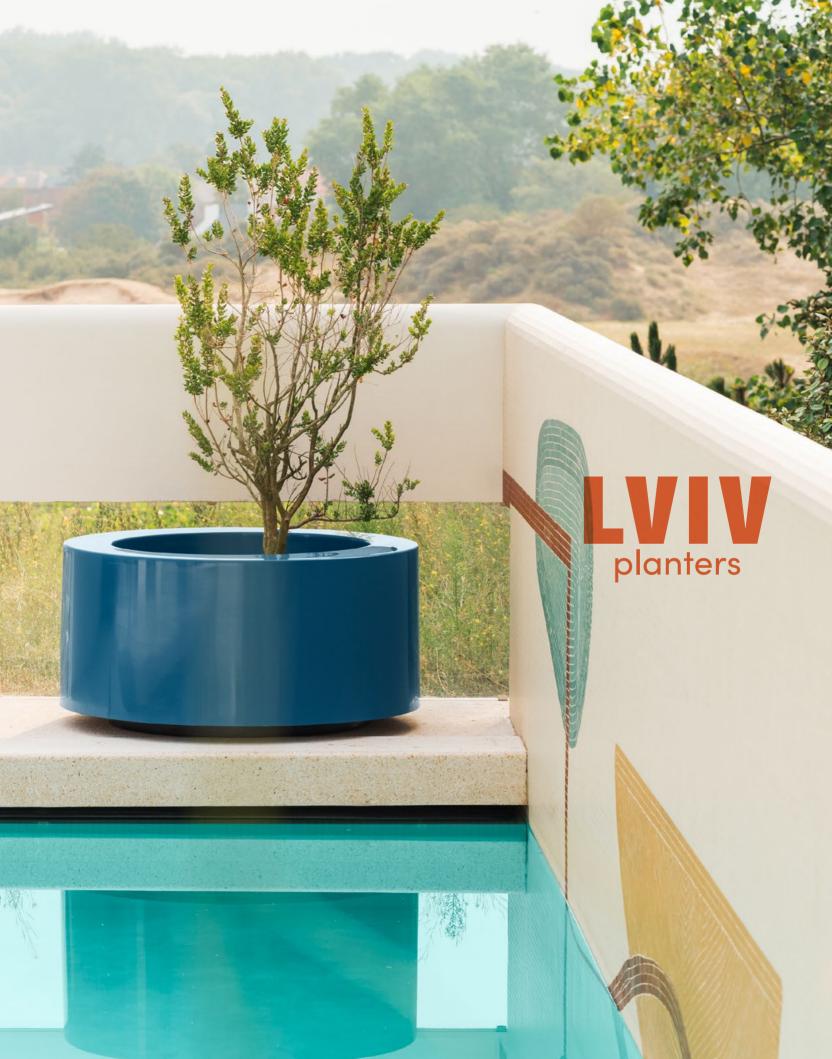

# Exclusive planters, shaped in timeless materials.

The LVIV collection is designed by Jan Buelens, who combines his technical experience with a lifelong passion for design and plants. His constant search for innovation results in this collection where materials and shapes blend together. Every detail is the fruit of his creative energy.

# Polyester Planter

To ensure the quality of the colors, the polyester planters are mass-colored, which makes them color-fast and UV resistant. Besides coming in different sizes, these planters can be finished in a wide variety of RAL colors to fit your project's needs.

Our planters' special double-walled construction makes them both solid and surprisingly light-weight at the same time, rendering them particularly suitable for laying out terraces. Their inside structure makes them shape-fast and provides insulation during periods of extreme cold and heat alike.