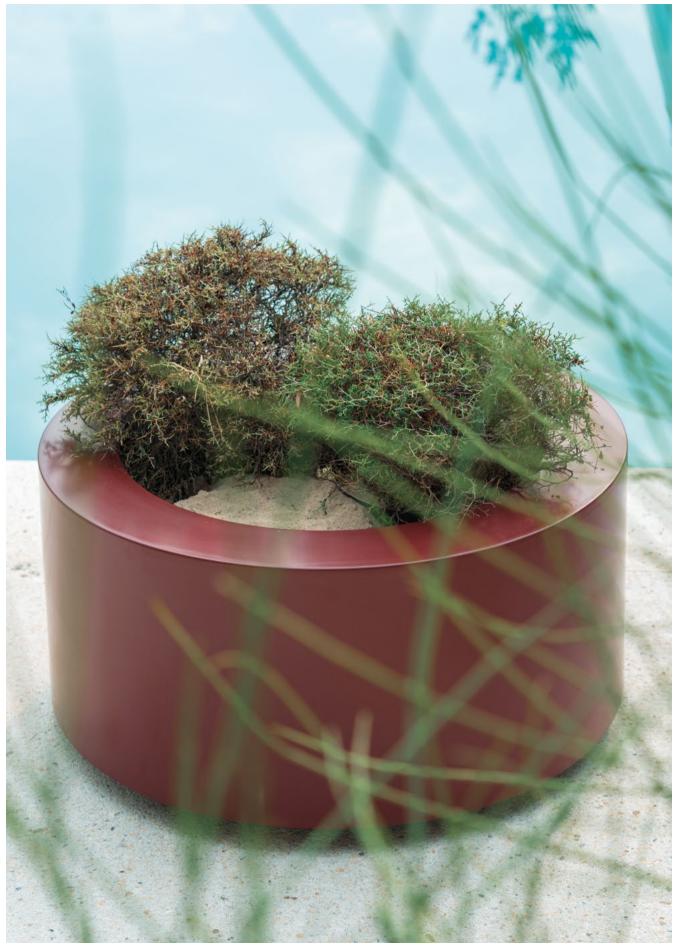

# Polyester Planter

To ensure the quality of the colors, the polyester planters are mass-colored, which makes them color-fast and UV resistant. Besides coming in different sizes, these planters can be finished in a wide variety of RAL colors to fit your project's needs.

Our planters' special double-walled construction makes them both solid and surprisingly light-weight at the same time, rendering them particularly suitable for laying out terraces. Their inside structure makes them shape-fast and provides insulation during periods of extreme cold and heat alike.