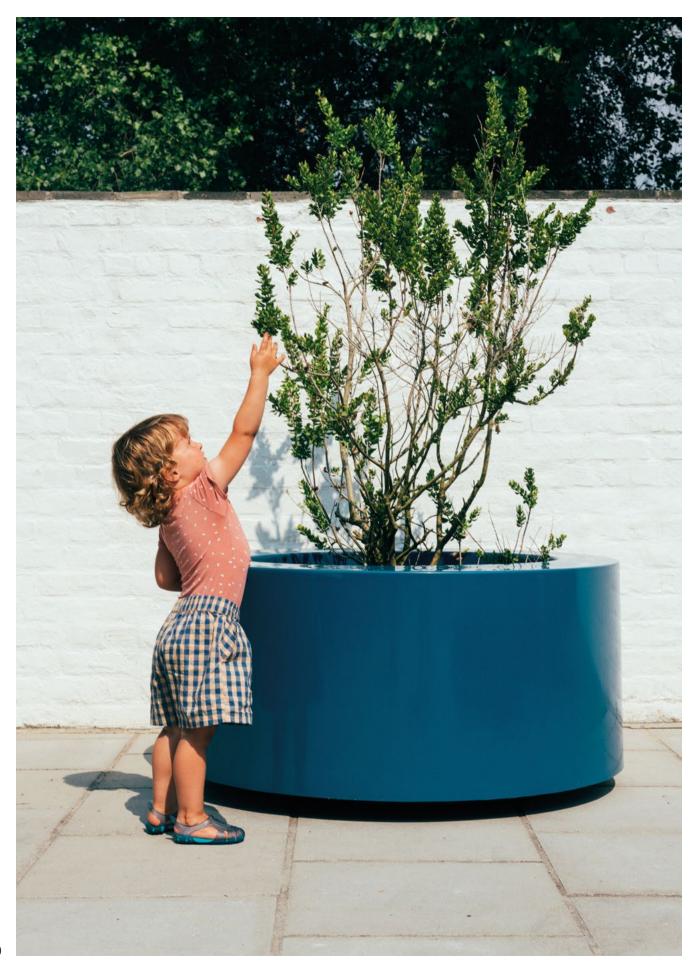

Our planters' special double-walled construction makes them both solid and surprisingly light-weight at the same time, rendering them particularly suitable for laying out terraces. Their inside structure makes them shape-fast and provides insulation during periods of extreme cold and heat alike.

Our planters' special double-walled construction makes them both solid and surprisingly light-weight at the same time, rendering them particularly suitable for laying out terraces. Their inside structure makes them shapefast and provides insulation during periods of extreme cold and heat alike.