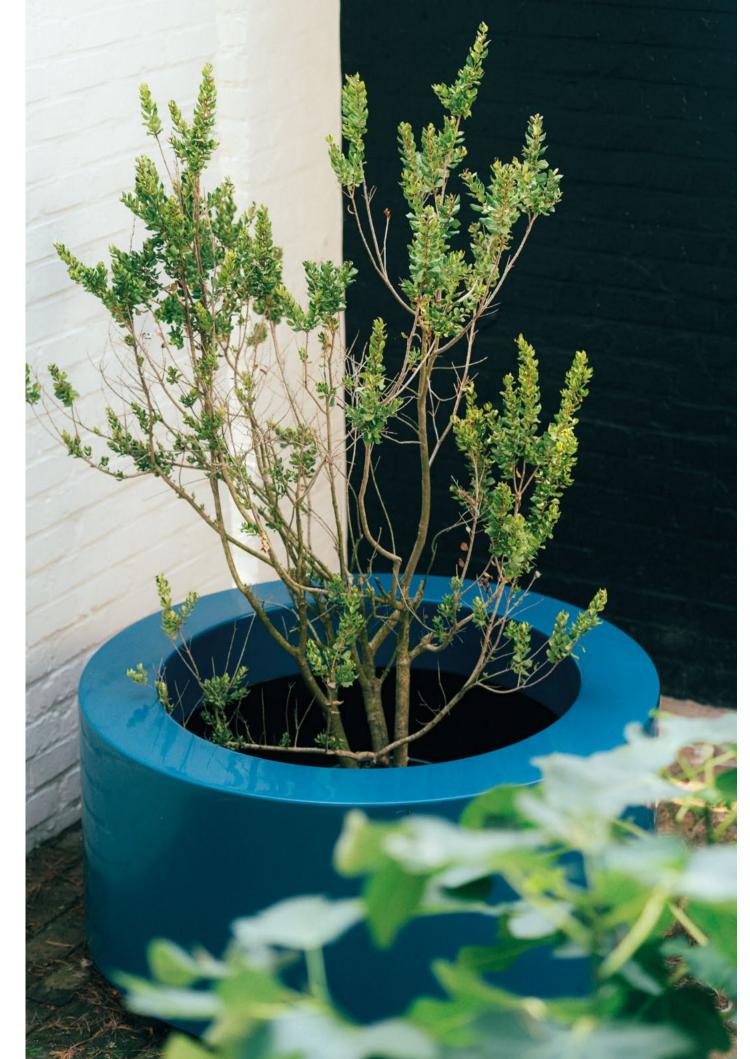

Our planters' special double-walled construction makes them both solid and surprisingly light-weight at the same time, rendering them particularly suitable for laying out terraces. Their inside structure makes them shape-fast and provides insulation during periods of extreme cold and heat alike.

Our planters' special double-walled construction makes them both solid and surprisingly light-weight at the same time, rendering them particularly suitable for laying out terraces. Their inside structure makes them shapefast and provides insulation during periods of extreme cold and heat alike.