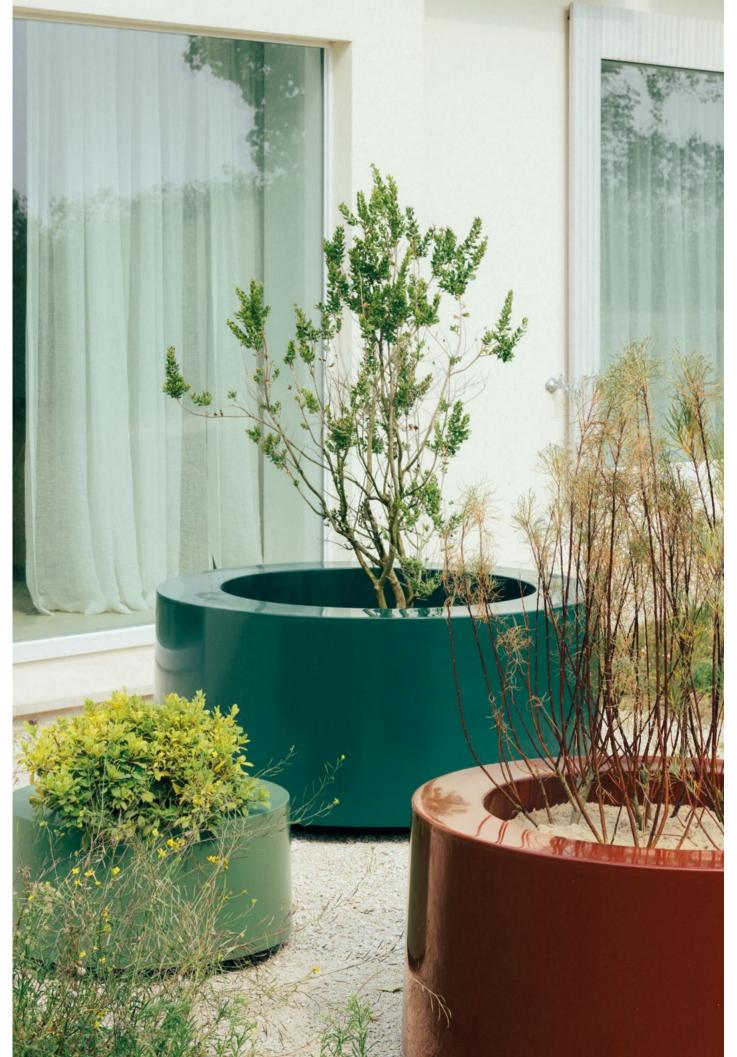

# Projects

# Polyester Planter

To ensure the quality of the colors, the polyester planters are mass-colored, which makes them color-fast and UV resistant. Besides coming in different sizes, these planters can be finished in a wide variety of RAL colors to fit your project's needs.

Our planters' special double-walled construction makes them both solid and surprisingly light-weight at the same time, rendering them particularly suitable for laying out terraces. Their inside structure makes them shape-fast and provides insulation during periods of extreme cold and heat alike.