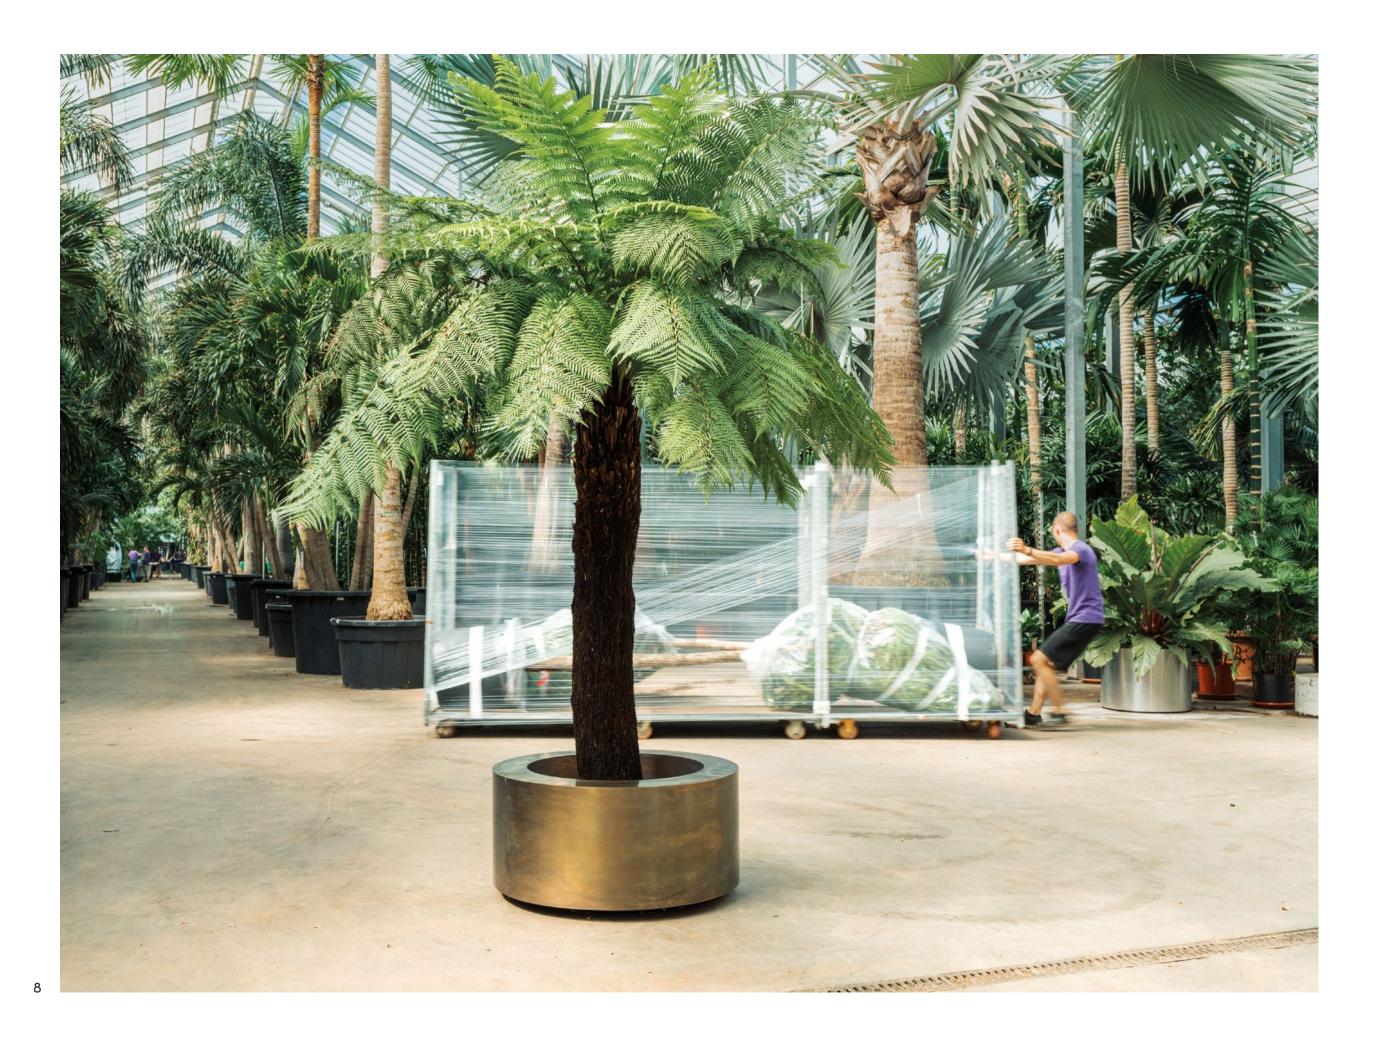

# Exclusive planters, shaped in timeless materials.

The LVIV collection is designed by Jan Buelens, who combines his technical experience with a lifelong passion for design and plants. His constant search for innovation results in this collection where materials and shapes blend together. Every detail is the fruit of his creative energy.

For the past 30 years, Jan collaborated with various renowned garden architects and designers. Feel free to contact him for your special project.

LVIV planters Hoogstraatsebaan 93 2960 Brecht – Belgium

www.lviv.be info@lviv.be

Photography © Illias Teirlinck Design: canjotto





# Brass Round Planter





# Brass Cube Planter





# Projects





# Polyester Planter

To ensure the quality of the colors, the polyester planters are mass-colored, which makes them color-fast and UV resistant. Besides coming in different sizes, these planters can be finished in a wide variety of RAL colors to fit your project's needs.







Our planters' special double-walled construction makes them both solid and surprisingly light-weight at the same time, rendering them particularly suitable for laying out terraces. Their inside structure makes them shape-fast and provides insulation during periods of extreme cold and heat alike.











# Technical information

## Polyester Planter

To ensure the quality of the colors, the polyester planters are mass-colored, which makes them color-fast and UV resista