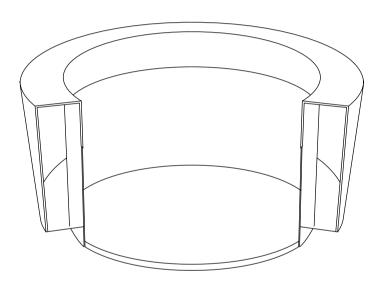

## Brass Round Planter

The Brass Round Planter is available up to a two-metre width and the larger models are specially designed to be handled by a forklift. Due to our special light-weight design, LVIV planters are suitable for terraces and indoor decoration. For indoor use, the stainless steel drainage must be closed. For outdoor use, it must be left open.

| BRW70 | BRW90 | BRW110 | BRW140 | BRW170 | BRW200 |
|-------|-------|--------|--------|--------|--------|

| BRW52  | Ø 52 cm  | Ø 38 cm  |         | 9 kg   | 25 L   |
|--------|----------|----------|---------|--------|--------|
| BRW62  | Ø 62 cm  | Ø 46 cm  |         | 12 kg  | 50 L   |
| BRW70  | Ø 70 cm  | Ø 50 cm  |         | 16 kg  | 70 L   |
| BRW90  | Ø 90 cm  | Ø 65 cm  |         | 28 kg  | 160 L  |
| BRW110 | Ø 110 cm | Ø 80 cm  |         | 40 kg  | 280 L  |
| BRW140 | Ø 140 cm | Ø 100 cm |         | 67 kg  | 500 L  |
| BRW170 | Ø 170 cm | Ø 120 cm | ↑ 76 cm | 100 kg | 850 L  |
| BRW200 | Ø 200 cm | Ø 140 cm |         | 140 kg | 1300 L |
|        |          |          |         |        |        |