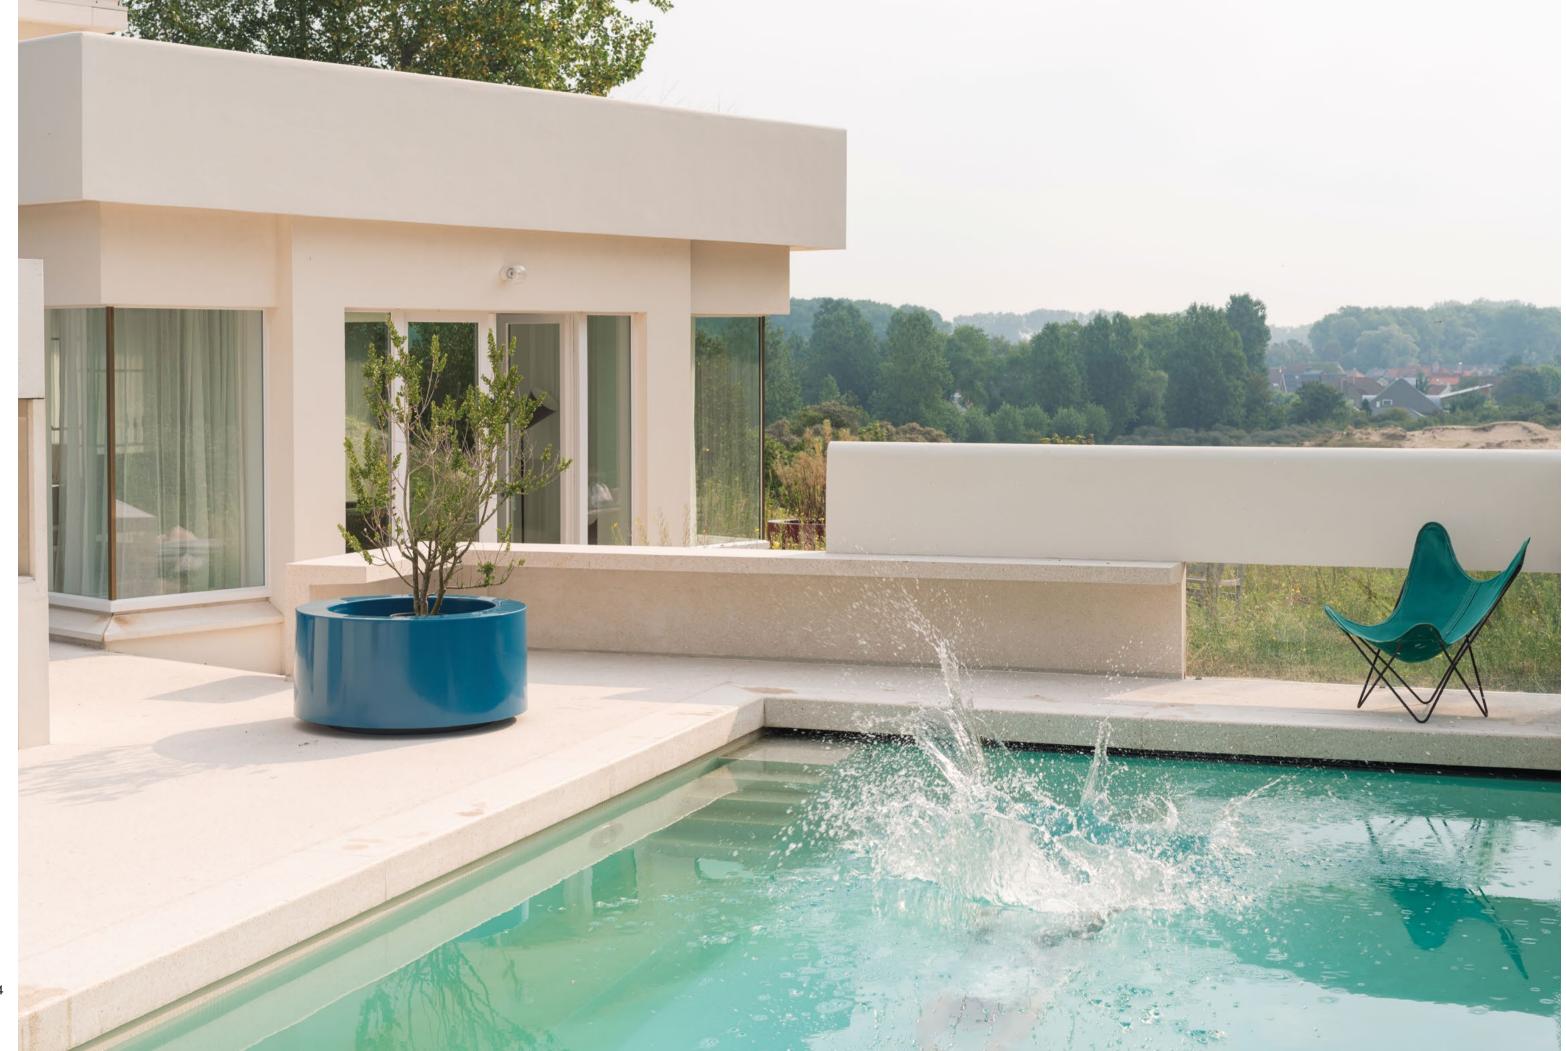

# Projects

# Polyester Planter

To ensure the quality of the colors, the polyester planters are mass-colored, which makes them color-fast and UV resistant. Besides coming in different sizes, these planters can be finished in a wide variety of RAL colors to fit your project's needs.

Our planters' special double-walled construction makes them both solid and surprisingly light-weight at the same time, rendering them particularly suitable for laying out terraces. Their inside structure makes them shape-fast and provides insulation during periods of extreme cold and heat alike.