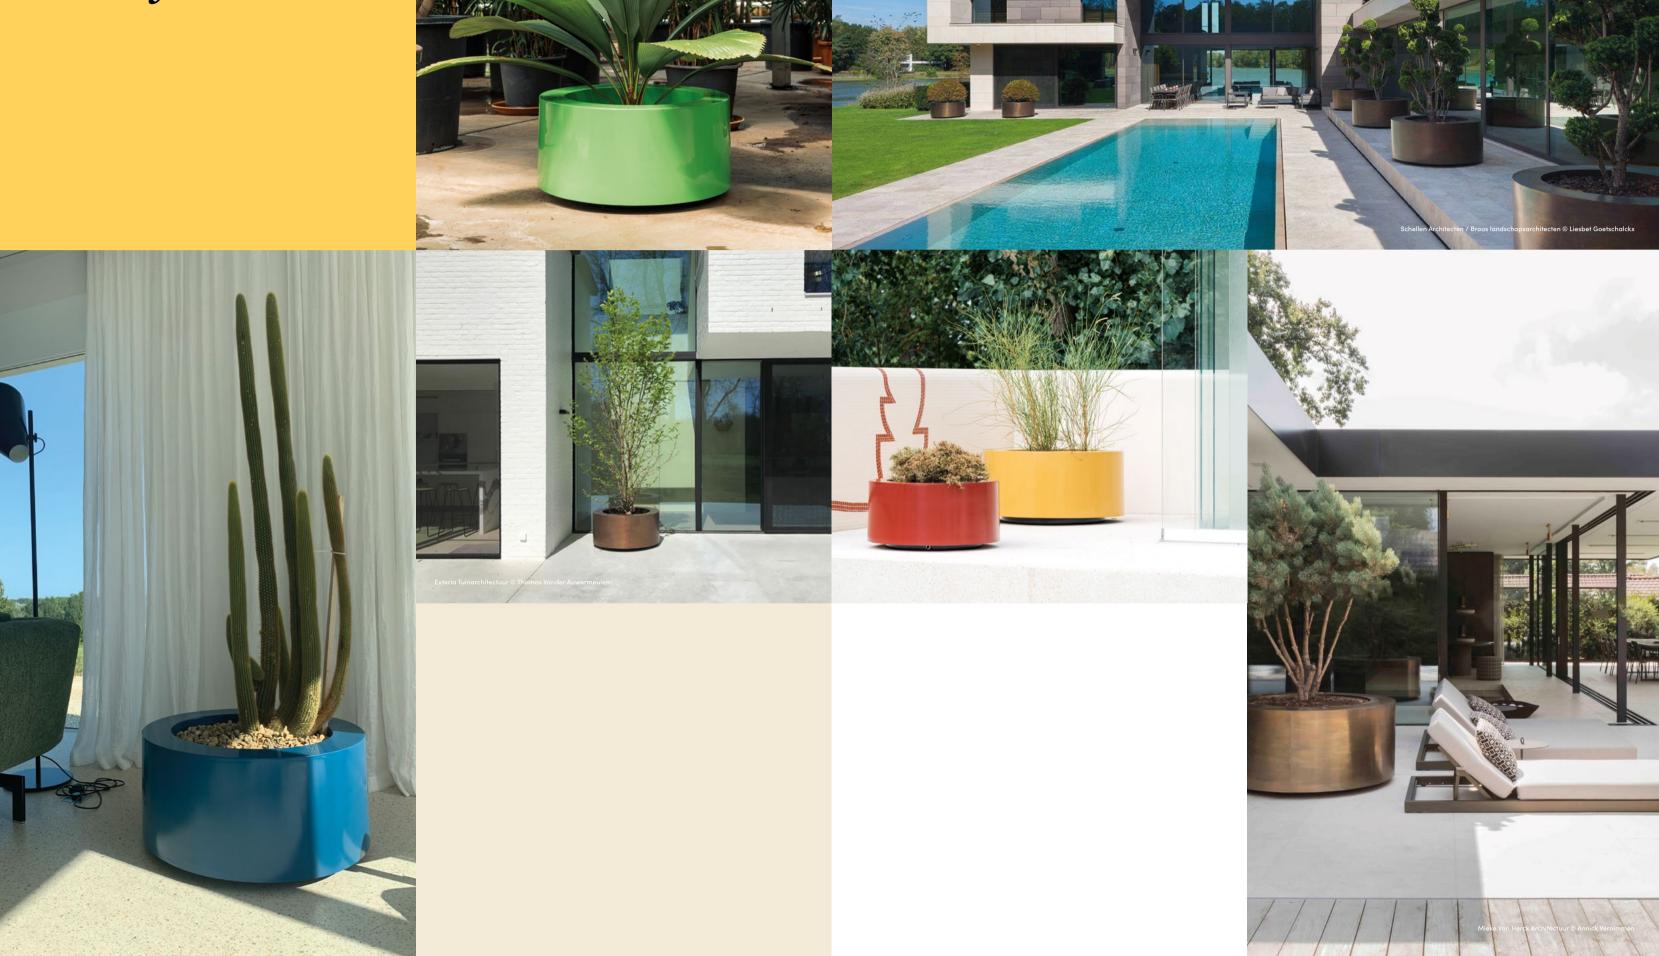

# Exclusive planters, shaped in timeless materials.

The LVIV collection is designed by Jan Buelens, who combines his technical experience with a lifelong passion for design and plants. His constant search for innovation results in this collection where materials and shapes blend together. Every detail is the fruit of his creative energy.

For the past 30 years, Jan collaborated with various renowned garden architects and designers. Feel free to contact him for your special project.

LVIV planters Hoogstraatsebaan 93 2960 Brecht – Belgium

www.lviv.be info@lviv.be

Photography © Illias Teirlinck Design: canjotto





# Brass Round Planter





# Brass Cube Planter





# Projects





# Polyester Planter

To ensure the quality of the colors, the polyester planters are mass-colored, which makes them color-fast and UV resistant. Besides coming in different sizes, these planters can be finished in a wide variety of RAL colors to fit your project's needs.







Our planters' special double-walled construction makes them both solid and surprisingly light-weight at the same time, rendering them particularly suitable for laying out terraces. Their inside structure makes them shape-fast and provides insulation during periods of extreme cold and heat alike.











# Technical information

## Polyester Planter

To ensure the quality of the colors, the polyester planters are mass-colored, which makes them color-fast and UV resistant. Besides coming in different sizes, the