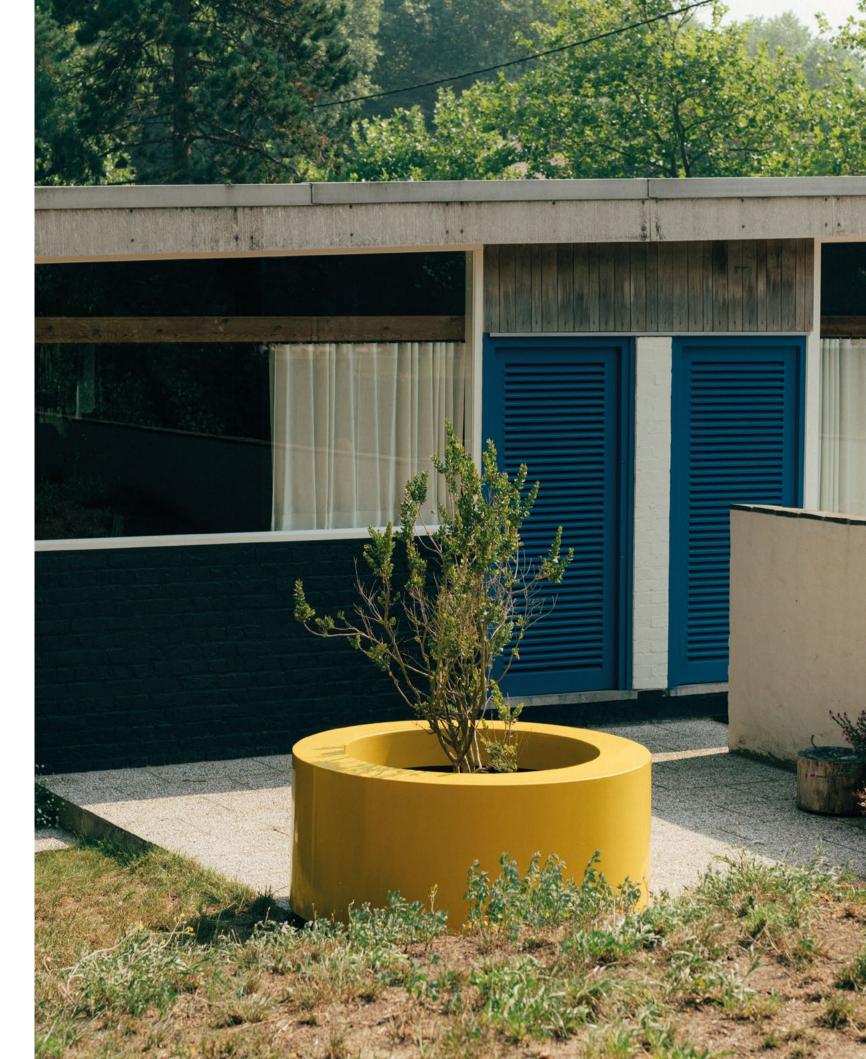

# Projects

# Polyester Planter

To ensure the quality of the colors, the polyester planters are mass-colored, which makes them color-fast and UV resistant. Besides coming in different sizes, these planters can be finished in a wide variety of RAL colors to fit your project's needs.

Our planters' special double-walled construction makes them both solid and surprisingly light-weight at the same time, rendering them particularly suitable for laying out terraces. Their inside structure makes them shape-fast and provides insulation during periods of extreme cold and heat alike.