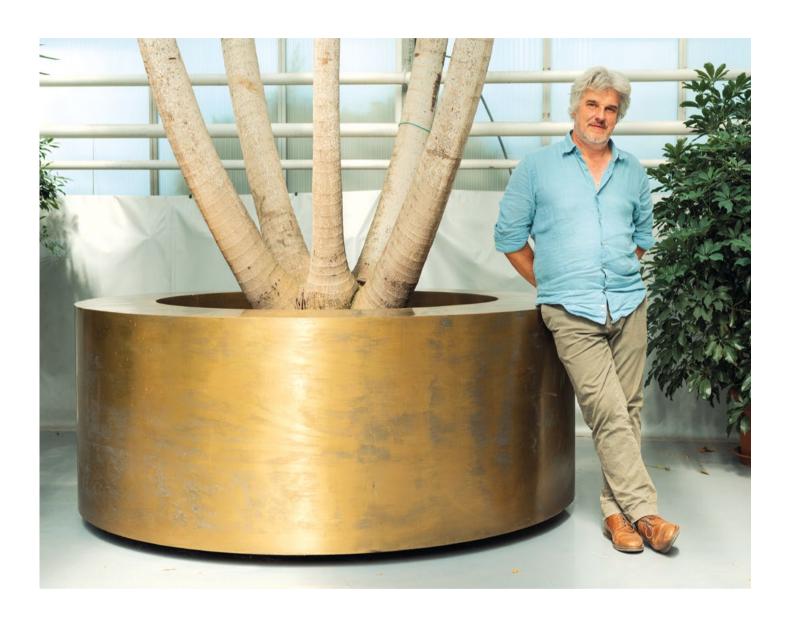

## Brass Round Planter

The Brass Round Planter is available up to a two-metre width and the larger models are specially designed to be handled by a forklift. Due to our special light-weight design, LVIV planters are suitable for terraces and indoor decoration. For indoor use, the stainless steel drainage must be closed. For outdoor use, it must be left open.

## Durability

Known for its decorative attributes and bright gold appearance, brass also radiates durability.

### Brass

Brass is an alloy of copper and zinc. It is often used in decoration for its bright gold-like appearance.

#### Finish

Our brass planters are assembled by hand in our workshops, each step in the process being carefully monitored and tested. All seams are carefully checked and polished. After giving the planter its patina we use a high quality English wax - the so-called "Renaissance" wax - to protect the brass.