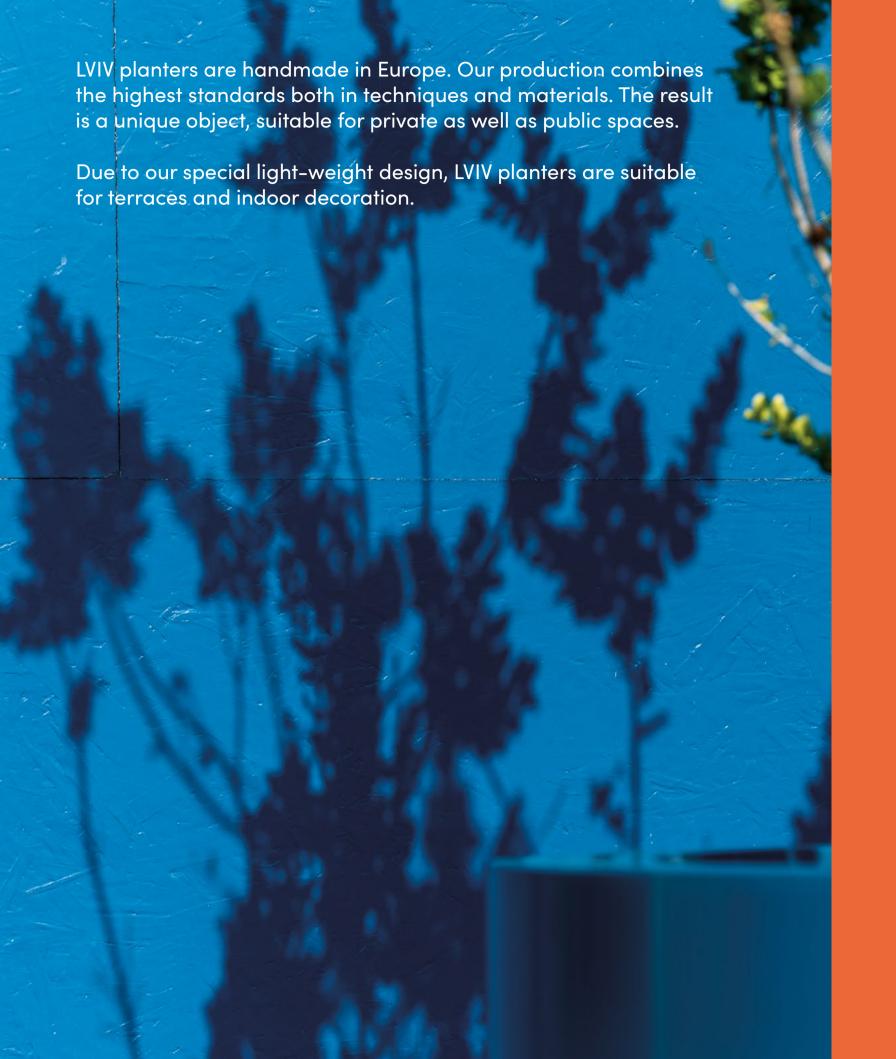

Our planters' special double-walled construction makes them both solid and surprisingly light-weight at the same time, rendering them particularly suitable for laying out terraces. Their inside structure makes them shape-fast and provides insulation during periods of extreme cold and heat alike.

Our planters' special double-walled construction makes them both solid and surprisingly light-weight at the same time, rendering them particularly suitable for laying out terraces. Their inside structure makes them shapefast and provides insulation during periods of extreme cold and heat alike.