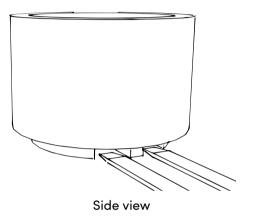

## Stainless steel drainage

For <u>indoor</u> use, the stainless steel drainage must be closed.

For <u>outdoor</u> use, it must be left open.