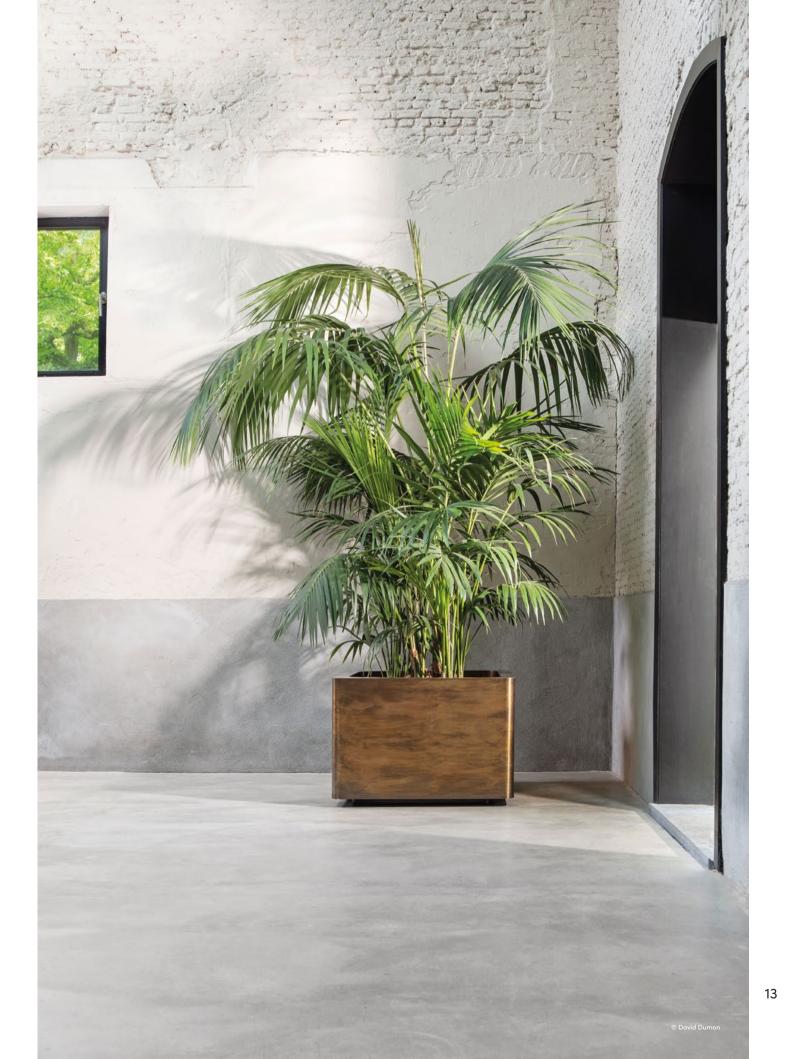

## Brass Cube Planter

The Brass Cube Planter is square-shaped and has been developed to meet the same high standards in terms of quality, design and use. It comes in 4 sizes: 70, 90, 110 and 140 cm. The latter is designed to be handled by a forklift. The light-weight design makes the planters suitable for outdoor use or indoor decoration. For indoor use, the stainless steel drainage must be closed. For outdoor use, it must be left open.