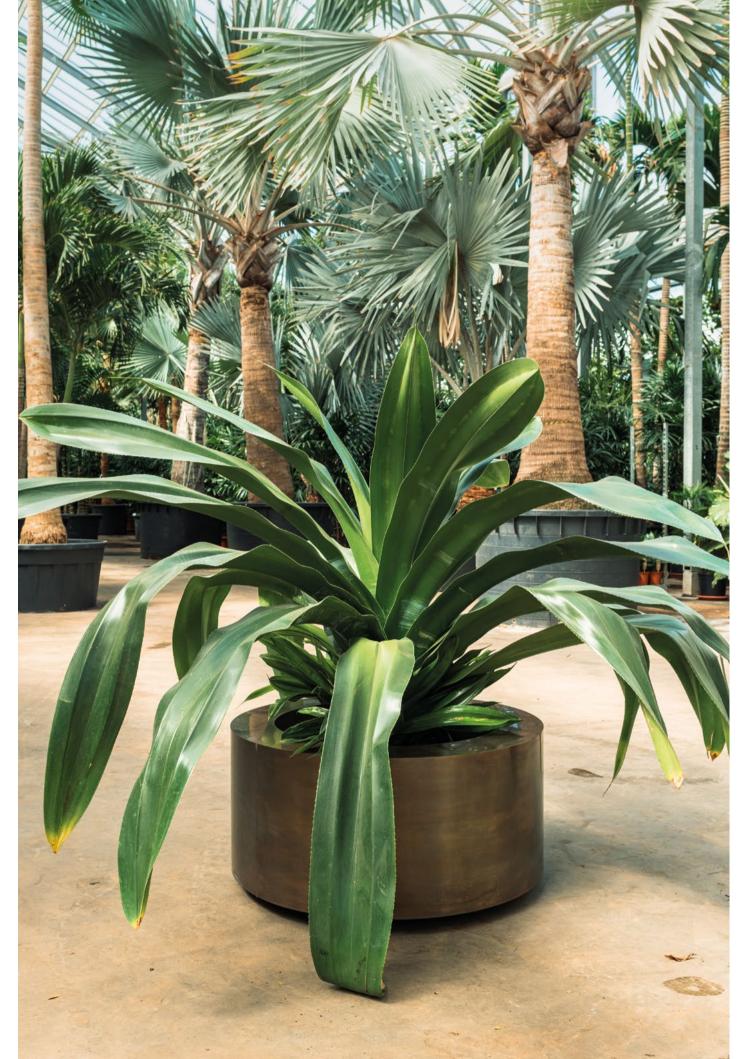

## Brass Round Planter

The Brass Round Planter is available up to a two-metre width and the larger models are specially designed to be handled by a forklift. Due to our special light-weight design, LVIV planters are suitable for terraces and indoor decoration. For indoor use, the stainless steel drainage must be closed. For outdoor use, it must be left open.

## Durability

Known for its decorative attributes and bright gold appearance, brass also radiates durability.

### Brass

Brass is an alloy of copper and zinc. It is often used in decoration for its bright gold-like appearance.