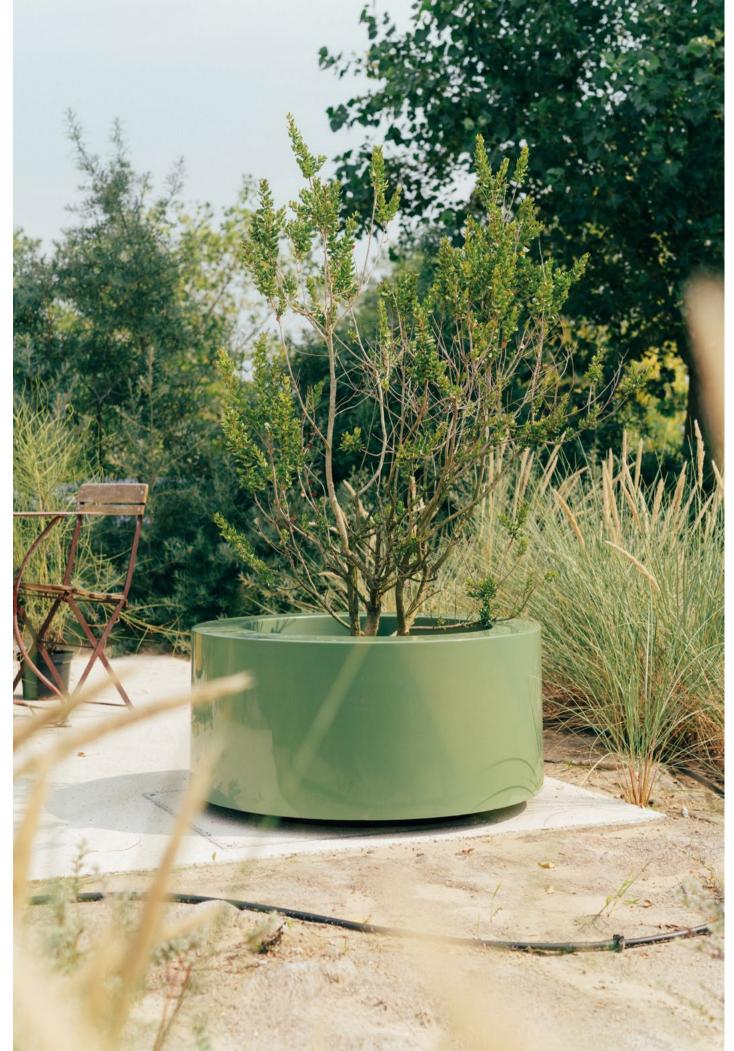

# Projects

# Polyester Planter

To ensure the quality of the colors, the polyester planters are mass-colored, which makes them color-fast and UV resistant. Besides coming in different sizes, these planters can be finished in a wide variety of RAL colors to fit your project's needs.

Our planters' special double-walled construction makes them both solid and surprisingly light-weight at the same time, rendering them particularly suitable for laying out terraces. Their inside structure makes them shape-fast and provides insulation during periods of extreme cold and heat alike.