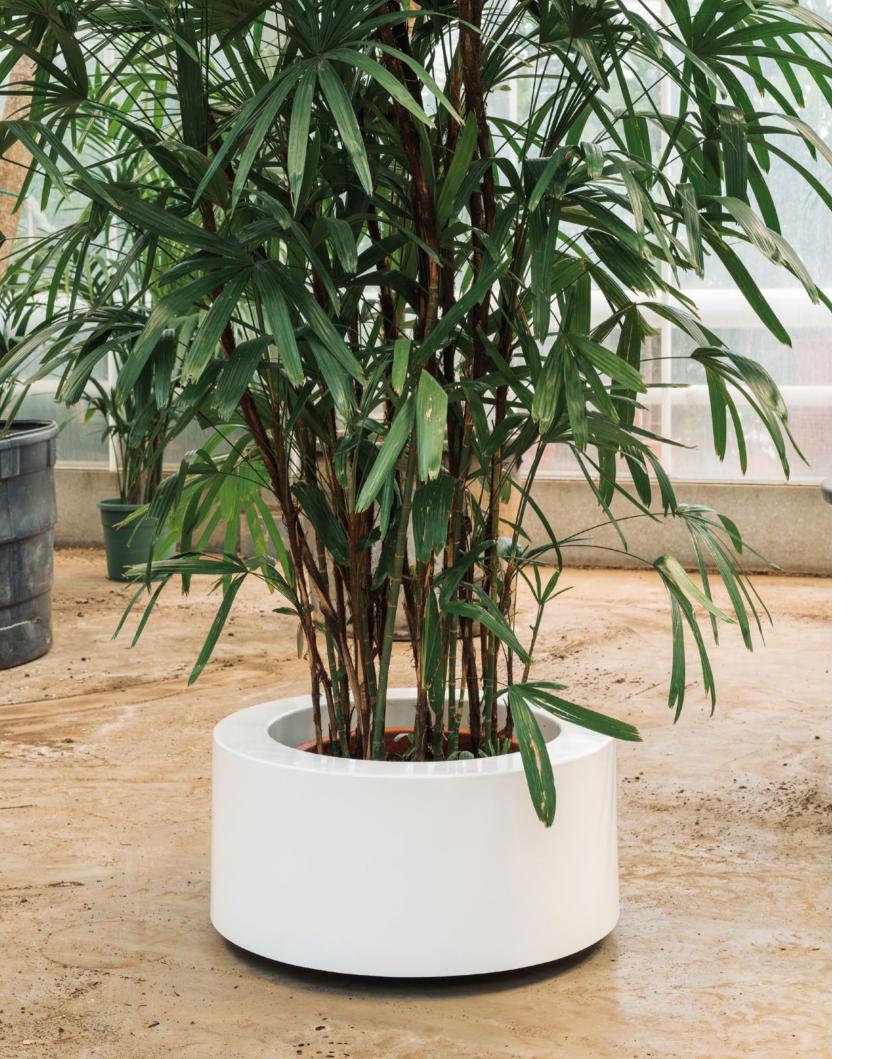

project.

LVIV planters Hoogstraatsebaan 93 2960 Brecht – Belgium

www.lviv.be info@lviv.be

Photography © Illias Teirlinck Design: canjotto





# Brass Round Planter





# Brass Cube Planter





# Projects





# Polyester Planter

To ensure the quality of the colors, the polyester planters are mass-colored, which makes them color-fast and UV resistant. Besides coming in different sizes, these planters can be finished in a wide variety of RAL colors to fit your project's needs.







Our planters' special double-walled construction makes them both solid and surprisingly light-weight at the same time, rendering them particularly suitable for laying out terraces. Their inside structure makes them shape-fast and provides insulation during periods of extreme cold and heat alike.











# Technical information

## Polyester Planter

To ensure the quality of the colors, the polyester planters are mass-colored, which makes them color-fast and UV resistant. Besides coming in different sizes, these planters can be finished in a wide variety of RAL colors to fit your project's needs. To create the perfect insulation, we designed the planters with a broad rim. For indoor use, the stainless steel drainage must be closed. For outdoor use, it must be left open.



| PRR70  | Ø 70  | cm | Ø 50  | cm | \$ 3        | 36 cm | 11 | kg | 70  | L |
|--------|-------|----|-------|----|-------------|-------|----|----|-----|---|
| PRR90  | Ø 90  | cm | Ø 65  | cm | <b>\$</b> 4 | 49 cm | 17 | kg | 160 | L |
| PRR110 | Ø 110 | cm | Ø 80  | cm | <b>\$</b>   | 56 cm | 30 | kg | 280 | L |
| PR