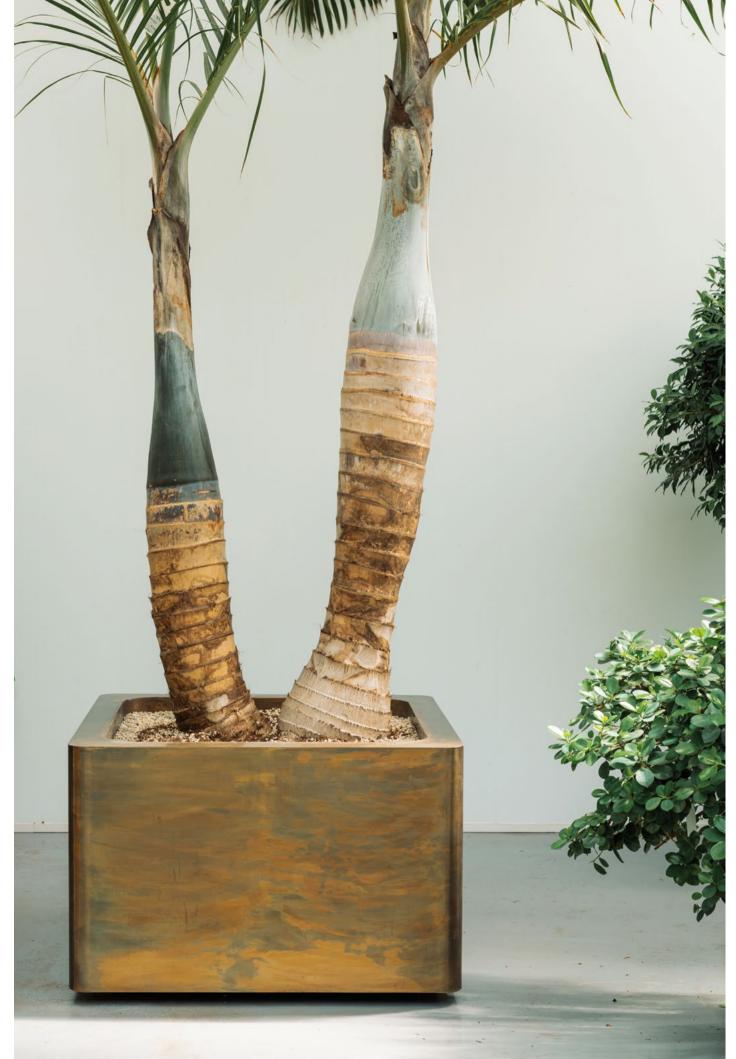

## Brass Round Planter

The Brass Round Planter is available up to a two-metre width and the larger models are specially designed to be handled by a forklift. Due to our special light-weight design, LVIV planters are suitable for terraces and indoor decoration. For indoor use, the stainless steel drainage must be closed. For outdoor use, it must be left open.