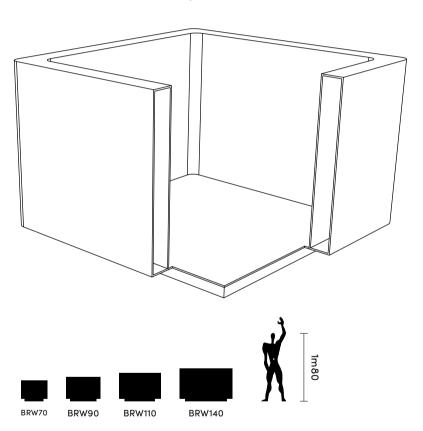

## Brass Cube Planter

The Brass Cube Planter is square-shaped and has been developed to meet the same high standards in terms of quality, design and use. It comes in 4 sizes: 70, 90, 110 and 140 cm. The latter is designed to be handled by a forklift. The light-weight design makes the planters suitable for outdoor use or indoor decoration. For indoor use, the stainless steel drainage must be closed. For outdoor use, it must be left open.

| BCW70  | ↑ 70 x 70 cm | → 58 x 58 cm   |         | 28 kg  | 160 L |
|--------|--------------|----------------|---------|--------|-------|
| BCW90  | ↑ 90 x 90 cm | → 76 x 76 cm   |         | 48 kg  | 350 L |
| BCW110 | 110 x 110 cm | → 92 x 92 cm   | ↑ 72 cm | 68 kg  | 580 L |
| BCW140 | 140 x 140 cm | ∋ 118 x 118 cm |         | 105 kg | 900 L |