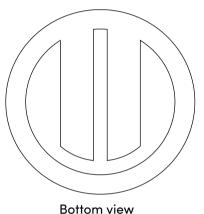

## Stainless steel drainage

For <u>indoor</u> use, the stainless steel drainage must be closed.

For <u>outdoor</u> use, it must be left open.