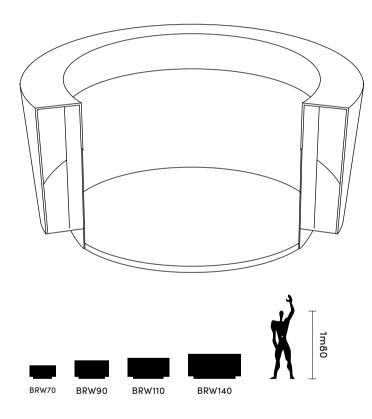

## Brass Round Planter

The Brass Round Planter is available up to a two-metre width and the larger models are specially designed to be handled by a forklift. Due to our special light-weight design, LVIV planters are suitable for terraces and indoor decoration. For indoor use, the stainless steel drainage must be closed. For outdoor use, it must be left open.

| BRW70 | BRW90 | BRW110 | BRW140 | BRW170 | BRW200 |
|-------|-------|--------|--------|--------|--------|

| BRW52  | Ø 52 cm  | Ø 38 cm  |         | 9 kg   | 25 L   |
|--------|----------|----------|---------|--------|--------|
| BRW62  | Ø 62 cm  | Ø 46 cm  |         | 12 kg  | 50 L   |
| BRW70  | Ø 70 cm  | Ø 50 cm  |         | 16 kg  | 70 L   |
| BRW90  | Ø 90 cm  | Ø 65 cm  |         | 28 kg  | 160 L  |
| BRW110 | Ø 110 cm | Ø 80 cm  |         | 40 kg  | 280 L  |
| BRW140 | Ø 140 cm | Ø 100 cm |         | 67 kg  | 500 L  |
| BRW170 | Ø 170 cm | Ø 120 cm | ↑ 76 cm | 100 kg | 850 L  |
| BRW200 | Ø 200 cm | Ø 140 cm |         | 140 kg | 1300 L |
|        |          |          |         |        |        |