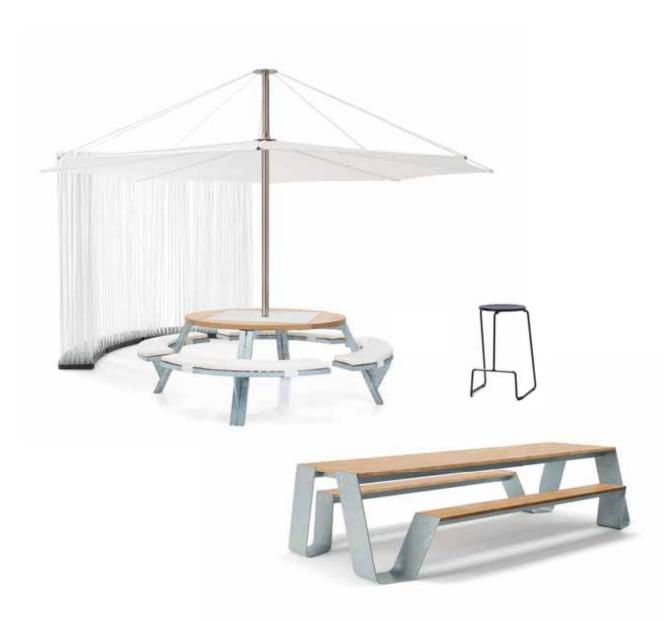

### collections

TOGETHERNESS

Acacia

**AMAi** 36, 130

**Anker** 78, 212, 234

**Bistroo** 106, 138, 234, 260

Captain's Chair 52, 64, 74, 112, 190, 216, 220, 260

**Extempore** 70, 178, 254

**Gargantua** 60, 90, 170, 244

Hopper combo

Hopper picnic 16, 90, 102, 122, 138, 164, 174, 254

Hopper picnic AA

82, 146, 204

Hopper shade

254

Inumbra

22, 60, 90, 244

Inumbrina

78

Kosmos

42, 200, 250

Kosmos shade

42, 200

Marina

52, 64, 190, 260

**Pantagruel** 

22

**Picnik** 

22, 42, 230

Pontsūn 74, 220

Romeo & Juliet

**Sensu** 64, 98, 112, 196, 268

**Sol+Luna** 82, 112, 122, 220, 268

**Sticks** 28, 90

90, 122, 138, 174

**Virus** 118, 158

**Walrus** 28, 98, 146, 178, 196, 204, 234, 244