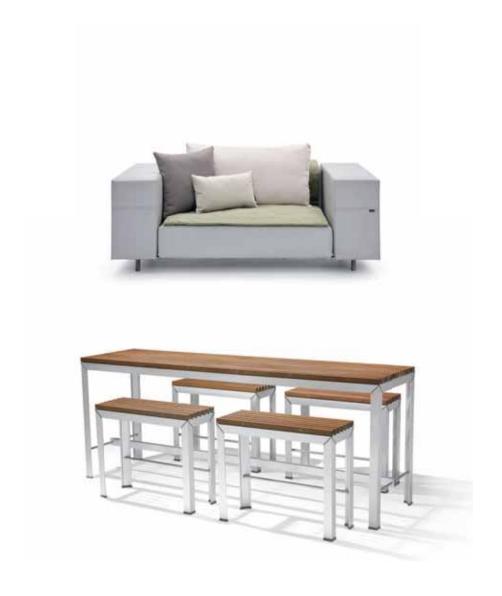

### collections

TOGETHERNESS

Acacia

**AMAi** 36, 130

**Anker** 78, 212, 234

**Bistroo** 106, 138, 234, 260

Captain's Chair 52, 64, 74, 112, 190, 216, 220, 260

**Extempore** 70, 178, 254

**Gargantua** 60, 90, 170, 244

Hopper combo

Hopper picnic 16, 90, 102, 122, 138, 164, 174, 254

Hopper picnic AA

82, 146, 204

Hopper shade

254

Inumbra

22, 60, 90, 244

Inumbrina

78

Kosmos

42, 200, 250

Kosmos shade

42, 200

Marina

52, 64, 190, 260

**Pantagruel** 

22

**Picnik** 

22, 42, 230

Pontsūn 74, 220

Romeo & Juliet

**Sensu** 64, 98, 112, 196, 268

**Sol+Luna** 82, 112, 122, 220, 268

**Sticks** 28, 90

90, 122, 138, 174

**Virus** 118, 158

**Walrus** 28, 98, 146, 178, 196, 204, 234, 244