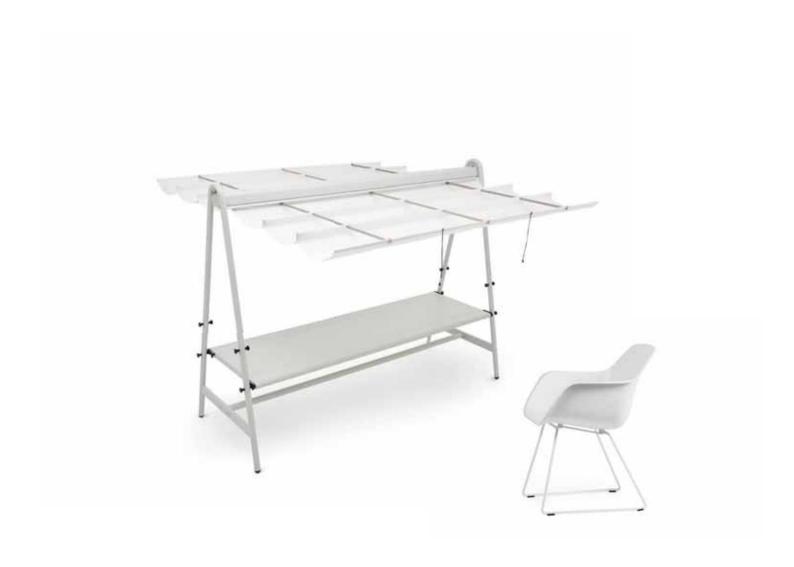

### collections

TOGETHERNESS

Acacia

**AMAi** 36, 130

**Anker** 78, 212, 234

**Bistroo** 106, 138, 234, 260

Captain's Chair 52, 64, 74, 112, 190, 216, 220, 260

**Extempore** 70, 178, 254

**Gargantua** 60, 90, 170, 244

Hopper combo

Hopper picnic 16, 90, 102, 122, 138, 164, 174, 254

Hopper picnic AA

82, 146, 204

Hopper shade

254

Inumbra

22, 60, 90, 244

Inumbrina

78

Kosmos

42, 200, 250

Kosmos shade

42, 200

Marina

52, 64, 190, 260

**Pantagruel** 

22

**Picnik** 

22, 42, 230

Pontsūn 74, 220

Romeo & Juliet

**Sensu** 64, 98, 112, 196, 268

**Sol+Luna** 82, 112, 122, 220, 268

**Sticks** 28, 90

90, 122, 138, 174

**Virus** 118, 158

**Walrus** 28, 98, 146, 178, 196, 204, 234, 244