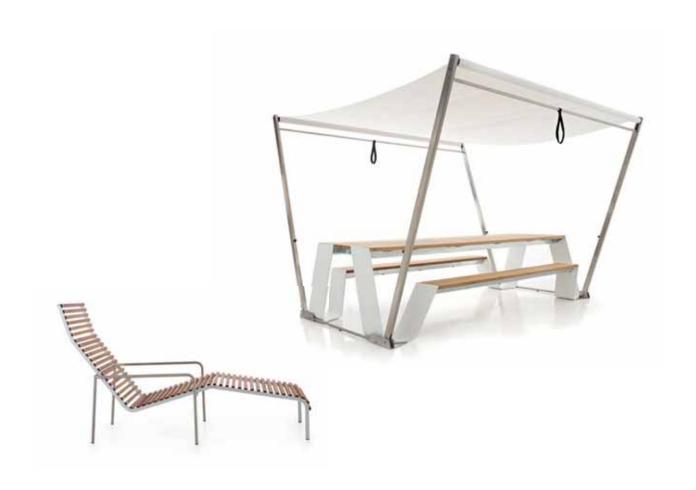

### collections

TOGETHERNESS

Acacia

**AMAi** 36, 130

**Anker** 78, 212, 234

**Bistroo** 106, 138, 234, 260

Captain's Chair 52, 64, 74, 112, 190, 216, 220, 260

**Extempore** 70, 178, 254

**Gargantua** 60, 90, 170, 244

Hopper combo

Hopper picnic 16, 90, 102, 122, 138, 164, 174, 254

Hopper picnic AA

82, 146, 204

Hopper shade

254

Inumbra

22, 60, 90, 244

Inumbrina

78

Kosmos

42, 200, 250

Kosmos shade

42, 200

Marina

52, 64, 190, 260

**Pantagruel** 

22

**Picnik** 

22, 42, 230

Pontsūn 74, 220

Romeo & Juliet

**Sensu** 64, 98, 112, 196, 268

**Sol+Luna** 82, 112, 122, 220, 268

**Sticks** 28, 90

90, 122, 138, 174

**Virus** 118, 158

**Walrus** 28, 98, 146, 178, 196, 204, 234, 244