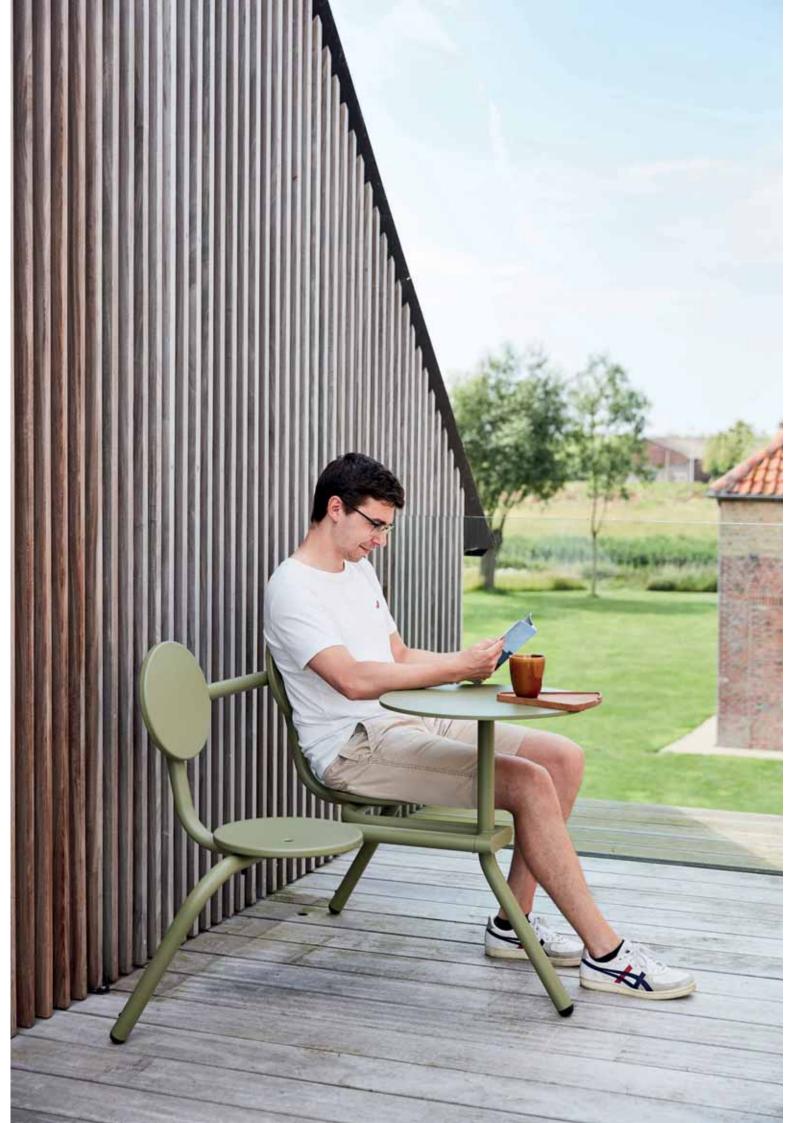

### collections

TOGETHERNESS

Acacia

**AMAi** 36, 130

**Anker** 78, 212, 234

**Bistroo** 106, 138, 234, 260

Captain's Chair 52, 64, 74, 112, 190, 216, 220, 260

**Extempore** 70, 178, 254

**Gargantua** 60, 90, 170, 244

Hopper combo

Hopper picnic 16, 90, 102, 122, 138, 164, 174, 254

Hopper picnic AA

82, 146, 204

Hopper shade

254

Inumbra

22, 60, 90, 244

Inumbrina

78

Kosmos

42, 200, 250

Kosmos shade

42, 200

Marina

52, 64, 190, 260

**Pantagruel** 

22

**Picnik** 

22, 42, 230

Pontsūn 74, 220

Romeo & Juliet

**Sensu** 64, 98, 112, 196, 268

**Sol+Luna** 82, 112, 122, 220, 268

**Sticks** 28, 90

90, 122, 138, 174

**Virus** 118, 158

**Walrus** 28, 98, 146, 178, 196, 204, 234, 244