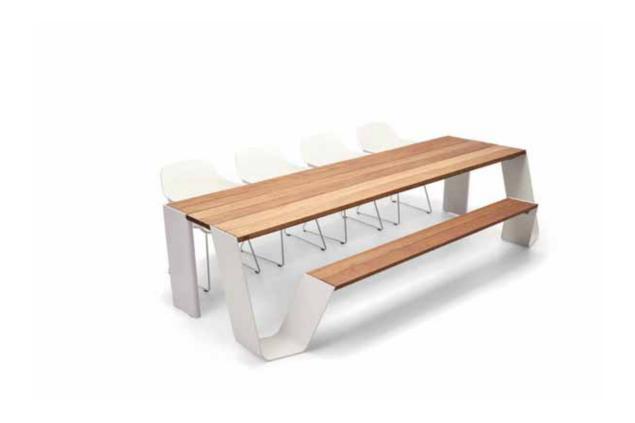

### collections

TOGETHERNESS

Acacia

**AMAi** 36, 130

**Anker** 78, 212, 234

**Bistroo** 106, 138, 234, 260

Captain's Chair 52, 64, 74, 112, 190, 216, 220, 260

**Extempore** 70, 178, 254

**Gargantua** 60, 90, 170, 244

Hopper combo

Hopper picnic 16, 90, 102, 122, 138, 164, 174, 254

Hopper picnic AA

82, 146, 204

Hopper shade

254

Inumbra