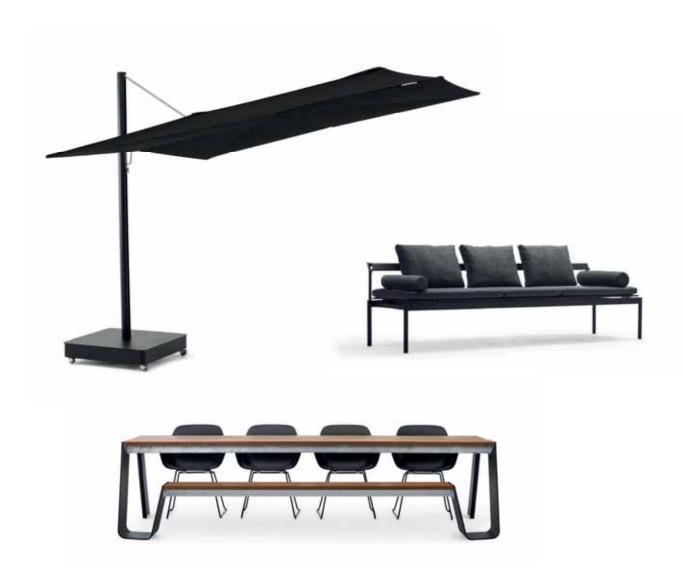

### collections

TOGETHERNESS

Acacia

**AMAi** 36, 130

**Anker** 78, 212, 234

**Bistroo** 106, 138, 234, 260

Captain's Chair 52, 64, 74, 112, 190, 216, 220, 260

**Extempore** 70, 178, 254

**Gargantua** 60, 90, 170, 244

Hopper combo

Hopper picnic 16, 90, 102, 122, 138, 164, 174, 254

Hopper picnic AA

82, 146, 204

Hopper shade

254

Inumbra

22, 60, 90, 244

Inumbrina

78

Kosmos

42, 200, 250

Kosmos shade

42, 200

Marina

52, 64, 190, 260

**Pantagruel** 

22

**Picnik** 

22, 42, 230

Pontsūn 74, 220

Romeo & Juliet

**Sensu** 64, 98, 112, 196, 268

**Sol+Luna** 82, 112, 122, 220, 268

**Sticks** 28, 90

90, 122, 138, 174

**Virus** 118, 158

**Walrus** 28, 98, 146, 178, 196, 204, 234, 244