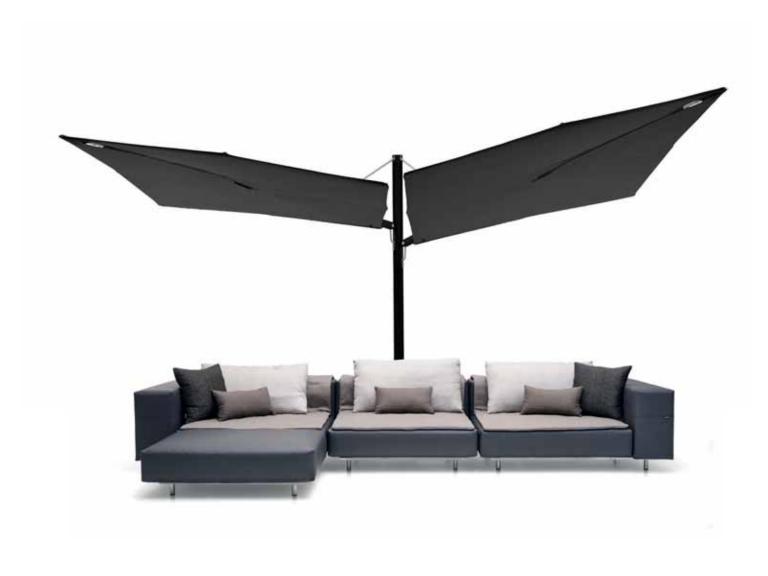

* 

22, 42, 230



Pontsūn 74, 220



Romeo & Juliet



**Sensu** 64, 98, 112, 196, 268



**Sol+Luna** 82, 112, 122, 220, 268



**Sticks** 28, 90



90, 122, 138, 174



**Virus** 118, 158



**Walrus** 28, 98, 146, 178, 196, 204, 234, 244



# The local project













# A terrace loved by all

















# Vacay in the backyard

















#### At home outdoors















# Oriental impressions in the city

























### Gathering gracefully

















## In the eye of design









### Serene unwinding by the pool













#### Rooftop terrace









### Poolside lovers













### Tea on a green velvet carpet













# A sunny summer day out



















## Biophilic garden























#### Head in the clouds









# Lovely holiday garden











## Small pleasures













### Black splendor bathed in sunlight













# Fit for any space











### Seaside bliss























# From sunrise to infinity



















#### Vacation o'clock

















### The most inviting terrace

























### City and nature as one













### Sheltered in the glasshouse













## Welcome to the poolhouse









# Wild, wooden beauty











### Just another splashing day































# Extra long garden party















#### Dappled in shady comfort









### The whole universe on a terrace











#### Into the forest





















## When architecture meets nature









### One of a pair











# Ha