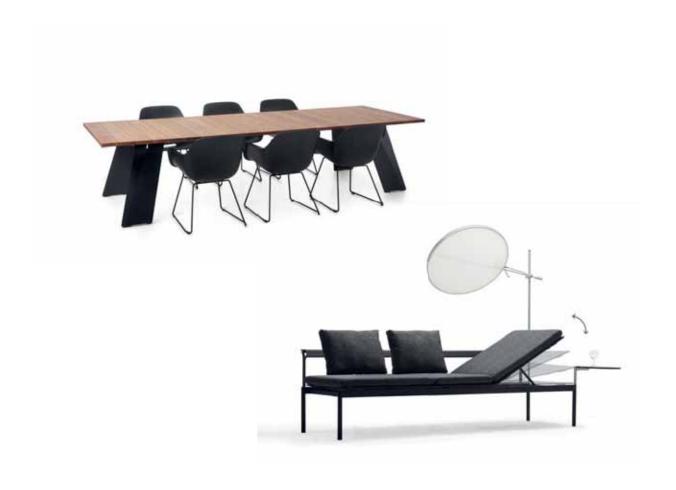

### collections

TOGETHERNESS

Acacia

**AMAi** 36, 130

**Anker** 78, 212, 234

**Bistroo** 106, 138, 234, 260

Captain's Chair 52, 64, 74, 112, 190, 216, 220, 260

**Extempore** 70, 178, 254

**Gargantua** 60, 90, 170, 244

Hopper combo

Hopper picnic 16, 90, 102, 122, 138, 164, 174, 254

Hopper picnic AA

82, 146, 204

Hopper shade

254

Inumbra