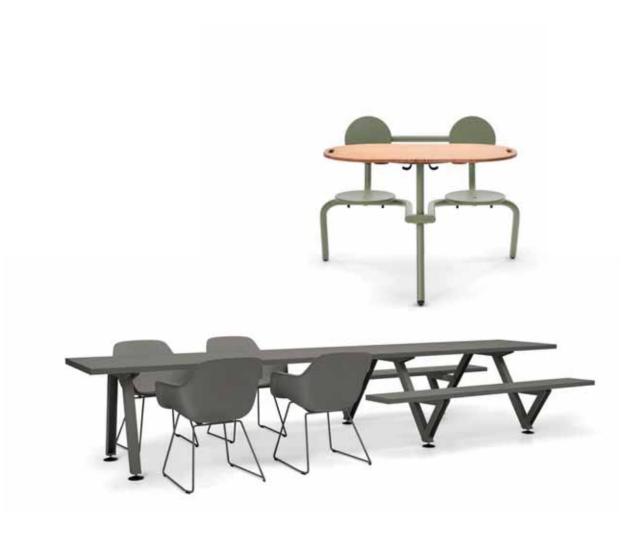

### collections

TOGETHERNESS

Acacia

**AMAi** 36, 130

**Anker** 78, 212, 234

**Bistroo** 106, 138, 234, 260

Captain's Chair 52, 64, 74, 112, 190, 216, 220, 260

**Extempore** 70, 178, 254

**Gargantua** 60, 90, 170, 244

Hopper combo

Hopper picnic 16, 90, 102, 122, 138, 164, 174, 254

Hopper picnic AA

82, 146, 204

Hopper shade

254

Inumbra

22, 60, 90, 244

Inumbrina

78

Kosmos

42, 200, 250

Kosmos shade

42, 200

Marina

52, 64, 190, 260

**Pantagruel** 

22

**Picnik** 

22, 42, 230

Pontsūn 74, 220

Romeo & Juliet

**Sensu** 64, 98, 112, 196, 268

**Sol+Luna** 82, 112, 122, 220, 268

**Sticks** 28, 90

90, 122, 138, 174

**Virus** 118, 158

**Walrus** 28, 98, 146, 178, 196, 204, 234, 244