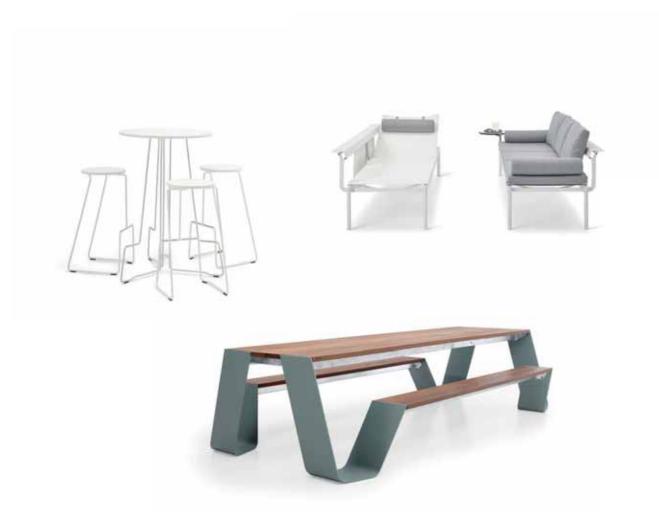

### collections

TOGETHERNESS

Acacia

**AMAi** 36, 130

**Anker** 78, 212, 234

**Bistroo** 106, 138, 234, 260

Captain's Chair 52, 64, 74, 112, 190, 216, 220, 260

**Extempore** 70, 178, 254

**Gargantua** 60, 90, 170, 244

Hopper combo

Hopper picnic 16, 90, 102, 122, 138, 164, 174, 254

Hopper picnic AA

82, 146, 204

Hopper shade

254

Inumbra

22, 60, 90, 244

Inumbrina

78

Kosmos

42, 200, 250

Kosmos shade

42, 200

Marina

52, 64, 190, 260

**Pantagruel** 

22

**Picnik** 

22, 42, 230

Pontsūn 74, 220

Romeo & Juliet

**Sensu** 64, 98, 112, 196, 268

**Sol+Luna** 82, 112, 122, 220, 268

**Sticks** 28, 90

90, 122, 138, 174

**Virus** 118, 158

**Walrus** 28, 98, 146, 178, 196, 204, 234, 244