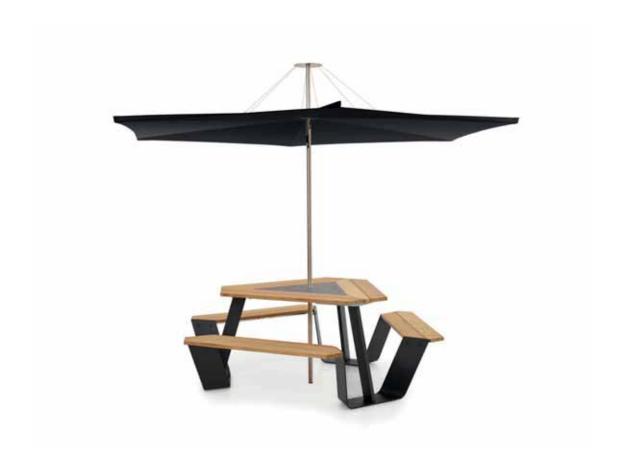

umbrina

78



Kosmos

42, 200, 250



Kosmos shade

42, 200



Marina

52, 64, 190, 260



**Pantagruel** 

22



**Picnik** 

22, 42, 230



Pontsūn 74, 220



Romeo & Juliet



**Sensu** 64, 98, 112, 196, 268



**Sol+Luna** 82, 112, 122, 220, 268



**Sticks** 28, 90



90, 122, 138, 174



**Virus** 118, 158



**Walrus** 28, 98, 146, 178, 196, 204, 234, 244



# The local project













# A terrace loved by all

















# Vacay in the backyard

















#### At home outdoors















# Oriental impressions in the city

























### Gathering gracefully

















## In the eye of design









### Serene unwinding by the pool













#### Rooftop terrace









### Poolside lovers













### Tea on a green velvet carpet













# A sunny summer day out



















## Biophilic garden























#### Head in the clouds









# Lovely holiday garden











## Small pleasures













### Black splendor bathed in sunlight













# Fit for any space











### Seaside bliss























# From sunrise to infinity



















#### Vacation o'clock

















### The most inviting terrace

























### City and nature as one













### Sheltered in the glasshouse













## Welcome to the poolhouse









# Wild, wooden beauty











### Just another splashing day































# Extra long garden party















#### Dappled in shady comfort









### The whole universe on a terrace