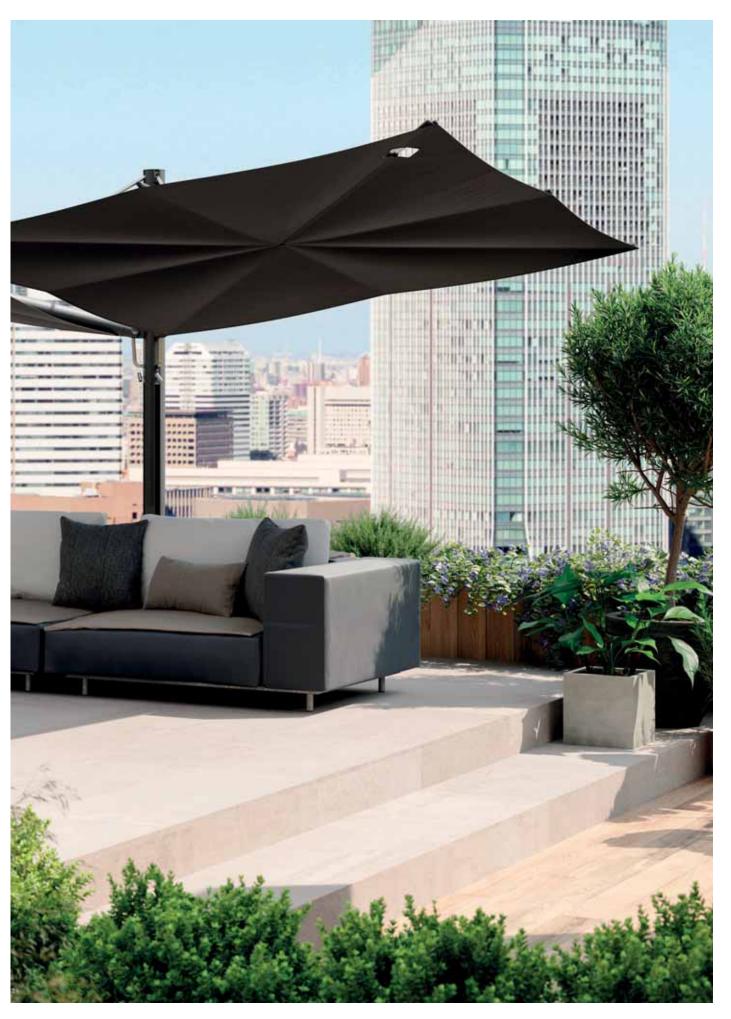

22, 42, 230



Pontsūn 74, 220



Romeo & Juliet



**Sensu** 64, 98, 112, 196, 268



**Sol+Luna** 82, 112, 122, 220, 268



**Sticks** 28, 90



90, 122, 138, 174



**Virus** 118, 158



**Walrus** 28, 98, 146, 178, 196, 204, 234, 244



# The local project













# A terrace loved by all

















# Vacay in the backyard

















#### At home outdoors















# Oriental impressions in the city

























### Gathering gracefully

















## In the eye of design









### Serene unwinding by the pool













#### Rooftop terrace









### Poolside lovers













### Tea on a green velvet carpet













# A sunny summer day out



















## Biophilic garden























#### Head in the clouds









# Lovely holiday garden











## Small pleasures













### Black splendor bathed in sunlight













# Fit for any space











### Seaside bliss























# From sunrise to infinity



















#### Vacation o'clock

















### The most inviting terrace

























### City and nature as one













### Sheltered in the glasshouse













## Welcome to the poolhouse









# Wild, wooden beauty











### Just another splashing day































# Extra long garden party















#### Dappled in shady comfort









### The whole universe on a terrace











#### Into the forest





















## When architecture meets nature









### One of a pair











# Harmon