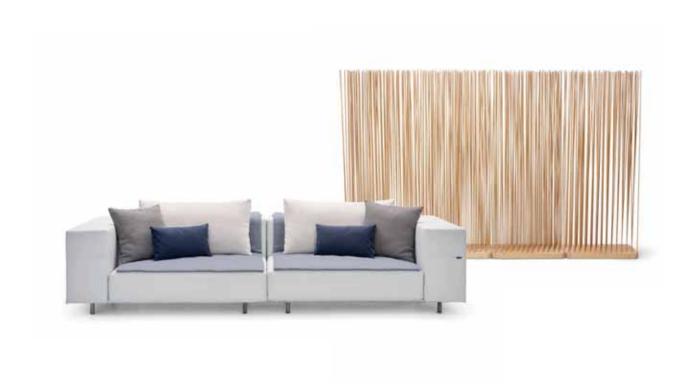

**Sol+Luna** 82, 112, 122, 220, 268

**Sticks** 28, 90

90, 122, 138, 174

**Virus** 118, 158

**Walrus** 28, 98, 146, 178, 196, 204, 234, 244