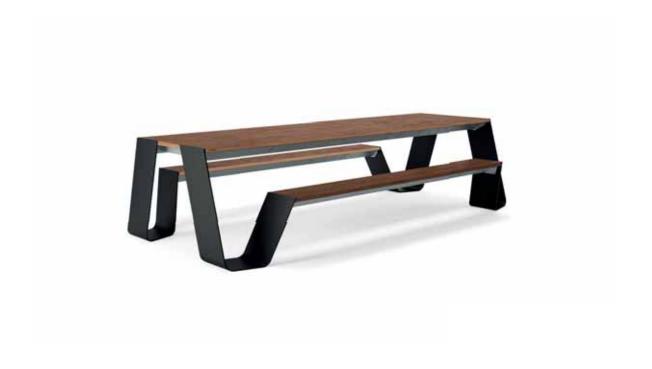

**Gargantua** 60, 90, 170, 244

Hopper combo

Hopper picnic 16, 90, 102, 122, 138, 164, 174, 254

Hopper picnic AA

82, 146, 204

Hopper shade

254

Inumbra