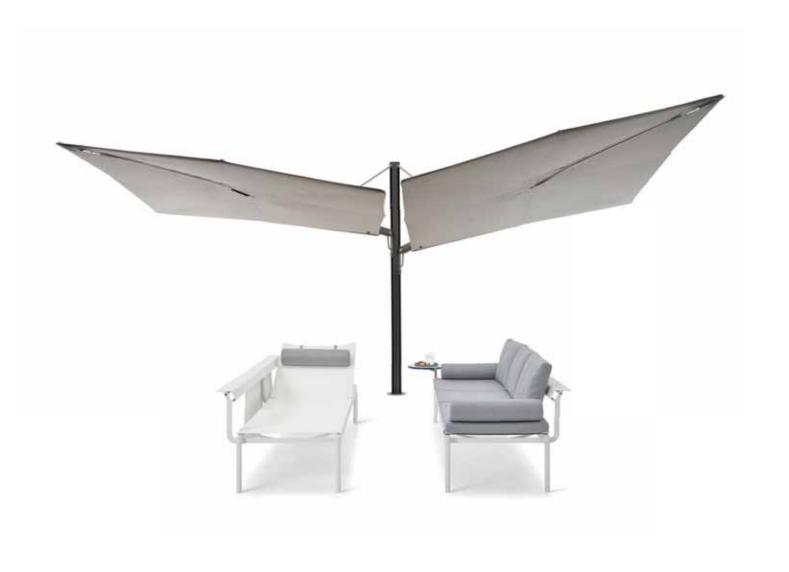

### collections

TOGETHERNESS

Acacia

**AMAi** 36, 130

**Anker** 78, 212, 234

**Bistroo** 106, 138, 234, 260

Captain's Chair 52, 64, 74, 112, 190, 216, 220, 260

**Extempore** 70, 178, 254

**Gargantua** 60, 90, 170, 244

Hopper combo

Hopper picnic 16, 90, 102, 122, 138, 164, 174, 254

Hopper picnic AA

82, 146, 204

Hopper shade

254

Inumbra

22, 60, 90, 244

Inumbrina

78

Kosmos

42, 200, 250

Kosmos shade

42, 200

Marina

52, 64, 190, 260

**Pantagruel** 

22

**Picnik** 

22, 42, 230

Pontsūn 74, 220

Romeo & Juliet

**Sensu** 64, 98, 112, 196, 268

**Sol+Luna** 82, 112, 122, 220, 268

**Sticks** 28, 90

90, 122, 138, 174

**Virus** 118, 158

**Walrus** 28, 98, 146, 178, 196, 204, 234, 244