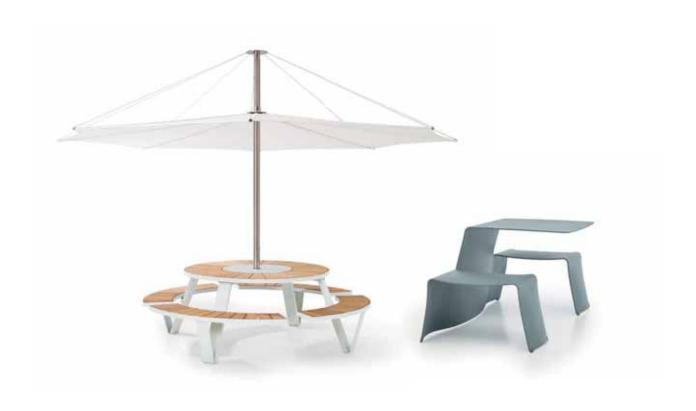

### collections

TOGETHERNESS

Acacia

**AMAi** 36, 130

**Anker** 78, 212, 234

**Bistroo** 106, 138, 234, 260

Captain's Chair 52, 64, 74, 112, 190, 216, 220, 260

**Extempore** 70, 178, 254

**Gargantua** 60, 90, 170, 244

Hopper combo

Hopper picnic 16, 90, 102, 122, 138, 164, 174, 254

Hopper picnic AA

82, 146, 204

Hopper shade

254

Inumbra

22, 60, 90, 244

Inumbrina

78

Kosmos

42, 200, 250

Kosmos shade

42, 200

Marina

52, 64, 190, 260

**Pantagruel** 

22

**Picnik** 

22, 42, 230

Pontsūn 74, 220

Romeo & Juliet

**Sensu** 64, 98, 112, 196, 268

**Sol+Luna** 82, 112, 122, 220, 268

**Sticks** 28, 90

90, 122, 138, 174

**Virus** 118, 158

**Walrus** 28, 98, 146, 178, 196, 204, 234, 244