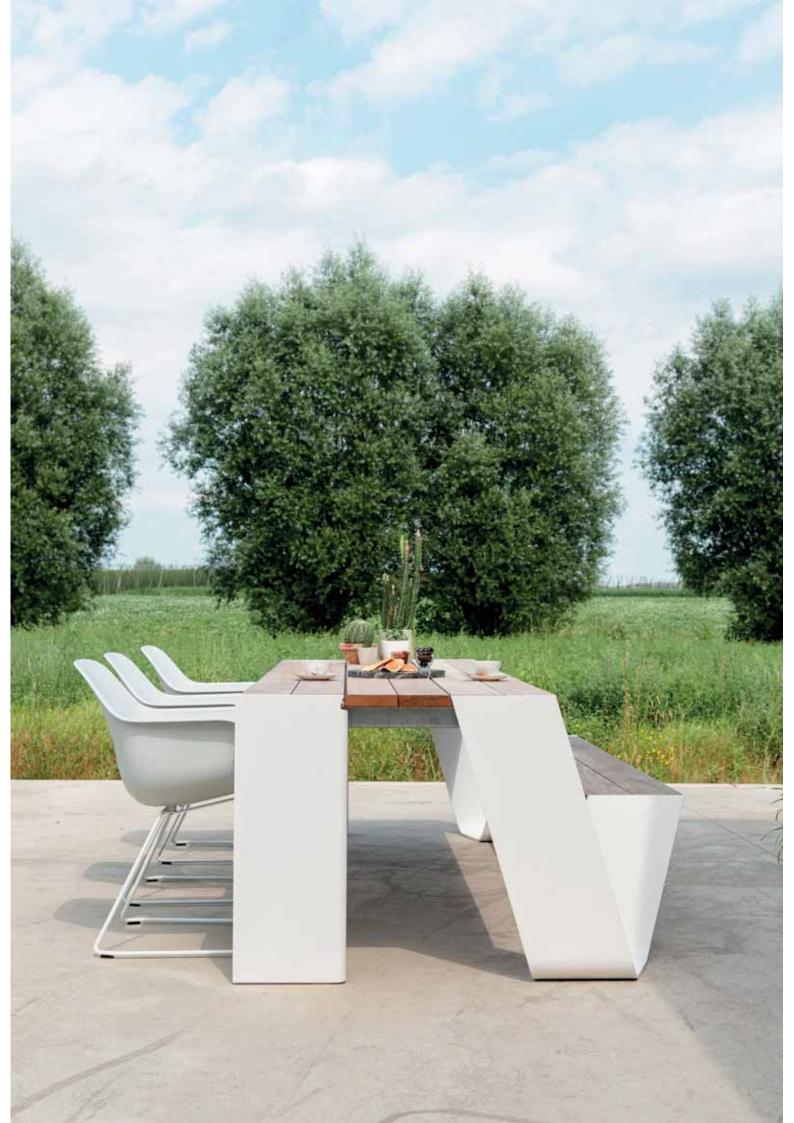

### collections

TOGETHERNESS

Acacia

**AMAi** 36, 130

**Anker** 78, 212, 234

**Bistroo** 106, 138, 234, 260

Captain's Chair 52, 64, 74, 112, 190, 216, 220, 260

**Extempore** 70, 178, 254

**Gargantua** 60, 90, 170, 244

Hopper combo

Hopper picnic 16, 90, 102, 122, 138, 164, 174, 254

Hopper picnic AA

82, 146, 204

Hopper shade

254

Inumbra