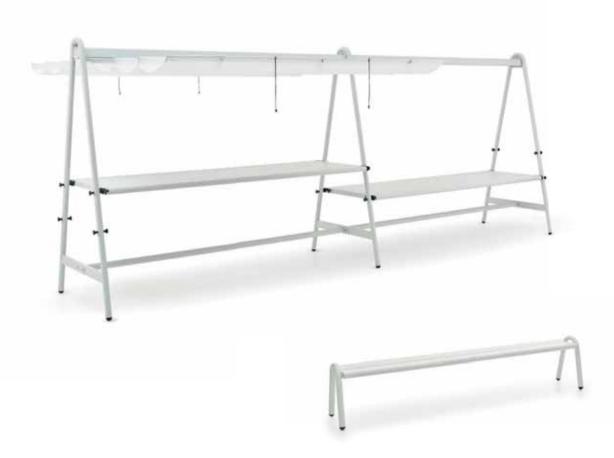

# Configurator

Try out every conceivable color and material combination; your perfect 'tool for togetherness' is just a click away!

Scan me